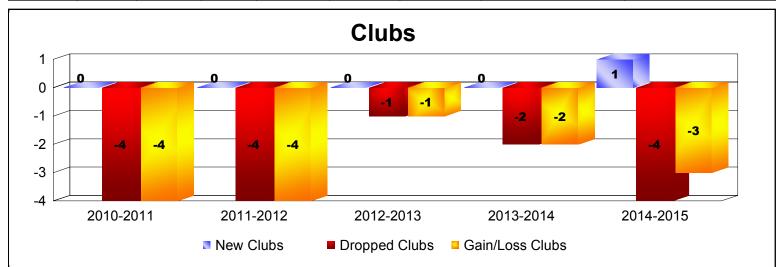

| Year      | New<br>Clubs | Dropped<br>Clubs | Gain/<br>Loss<br>Clubs | New<br>Members | Charter<br>Members | Reinstate<br>Members | Transfer<br>Members | Total<br>Member<br>Added | Total<br>Members<br>Dropped | Gain/<br>Loss<br>Members |
|-----------|--------------|------------------|------------------------|----------------|--------------------|----------------------|---------------------|--------------------------|-----------------------------|--------------------------|
| 2010-2011 | 0            | -4               | -4                     | 128            | 1                  | 0                    | 4                   | 133                      | -379                        | -246                     |
| 2011-2012 | 0            | -4               | -4                     | 141            | 0                  | 3                    | 21                  | 165                      | -260                        | -95                      |
| 2012-2013 | 0            | -1               | -1                     | 95             | 0                  | 1                    | 0                   | 96                       | -196                        | -100                     |
| 2013-2014 | 0            | -2               | -2                     | 377            | 1                  | 1                    | 4                   | 383                      | -246                        | 137                      |
| 2014-2015 | 1            | -4               | -3                     | 284            | 20                 | 2                    | 27                  | 333                      | -242                        | 91                       |
| Average   | 0            | -3               | -3                     | 205            | 4                  | 1                    | 11                  | 222                      | -265                        | -43                      |