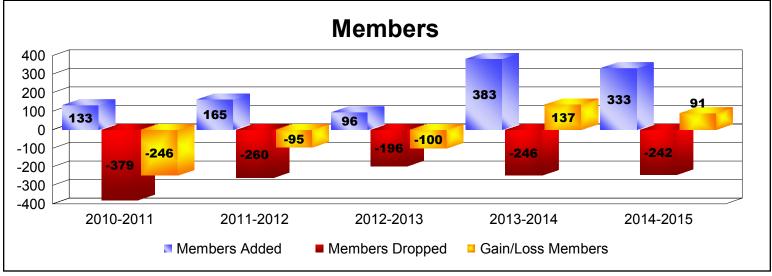

| Year      | New<br>Clubs | Dropped<br>Clubs | Gain/<br>Loss<br>Clubs | New<br>Members | Charter<br>Members | Reinstate<br>Members | Transfer<br>Members | Total<br>Member<br>Added | Total<br>Members<br>Dropped | Gain/<br>Loss<br>Members |
|-----------|--------------|------------------|------------------------|----------------|--------------------|----------------------|---------------------|--------------------------|-----------------------------|--------------------------|
| 2010-2011 | 0            | -4               | -4                     | 128            | 1                  | 0                    | 4                   | 133                      | -379                        | -246                     |
| 2011-2012 | 0            | -4               | -4                     | 141            | 0                  | 3                    | 21                  | 165                      | -260                        | -95                      |
| 2012-2013 | 0            | -1               | -1                     | 95             | 0                  | 1                    | 0                   | 96                       | -196                        | -100                     |
| 2013-2014 | 0            | -2               | -2                     | 377            | 1                  | 1                    | 4                   | 383                      | -246                        | 137                      |
| 2014-2015 | 1            | -4               | -3                     | 284            | 20                 | 2                    | 27                  | 333                      | -242                        | 91                       |
| Average   | 0            | -3               | -3                     | 205            | 4                  | 1                    | 11                  | 222                      | -265                        | -43                      |